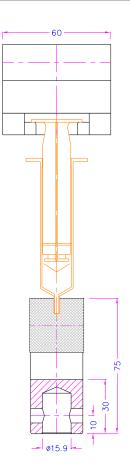

## Syringe holder to test tensile properties of syringes

Consists of a carrier and an insert with a customized slot

| Item no.:          | THS1035-20-E23                                                                                         |
|--------------------|--------------------------------------------------------------------------------------------------------|
| Max. load:         | 2 kN                                                                                                   |
| Coupling:          | Af159 or Af20. Further couplings on request.                                                           |
| Body:              | Aluminium, anodized                                                                                    |
| Temperature range: | 0 +70°C<br>Further temperature ranges on request                                                       |
| Scope of supply:   | 1 syringe holder incl. carrier with insert  Bottom grip must be ordered separately (see TH240k-S20+BP) |