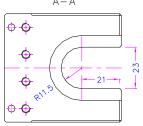

## Syringe holder to test tensile properties of syringes

Consists of a carrier and an insert with a customized slot

| Item no.:          | THS1035-20-E23                                                                                         |
|--------------------|--------------------------------------------------------------------------------------------------------|
| Max. load:         | 2 kN                                                                                                   |
| Coupling:          | Af159 or Af20. Further couplings on request.                                                           |
| Body:              | Aluminium, anodized                                                                                    |
| Temperature range: | 0 +70°C<br>Further temperature ranges on request                                                       |
| Scope of supply:   | 1 syringe holder incl. carrier with insert  Bottom grip must be ordered separately (see TH240k-S20+BP) |