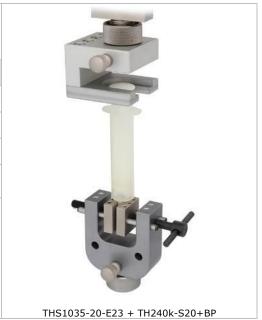

## Syringe holder to test tensile properties of syringes

Consists of a carrier and an insert with a customized slot

| Item no.:          | THS1035-20-E23                                                                                         |
|--------------------|--------------------------------------------------------------------------------------------------------|
| Max. load:         | 2 kN                                                                                                   |
| Coupling:          | Af159 or Af20. Further couplings on request.                                                           |
| Body:              | Aluminium, anodized                                                                                    |
| Temperature range: | 0 +70°C<br>Further temperature ranges on request                                                       |
| Scope of supply:   | 1 syringe holder incl. carrier with insert  Bottom grip must be ordered separately (see TH240k-S20+BP) |