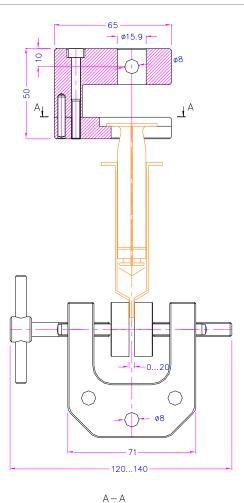

## Syringe holder to test tensile properties of syringes

Consists of a carrier and an insert with a customized slot

| Item no.:          | THS1035-20-E23                                                                                         |
|--------------------|--------------------------------------------------------------------------------------------------------|
| Max. load:         | 2 kN                                                                                                   |
| Coupling:          | Af159 or Af20. Further couplings on request.                                                           |
| Body:              | Aluminium, anodized                                                                                    |
| Temperature range: | 0 +70°C<br>Further temperature ranges on request                                                       |
| Scope of supply:   | 1 syringe holder incl. carrier with insert  Bottom grip must be ordered separately (see TH240k-S20+BP) |