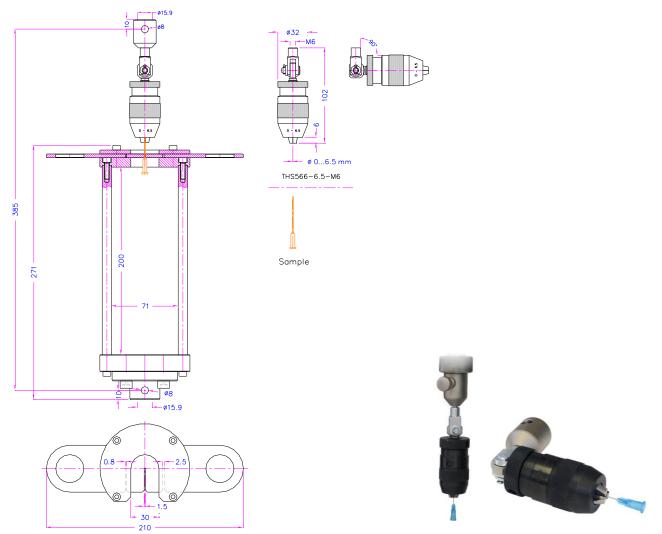

## Tensile test fixture to test hypodermic needles for single use according to DIN EN ISO7864

| Item no.:          | THS1114-120-Af159 +<br>THS566-6.5-M6-Af159                             |
|--------------------|------------------------------------------------------------------------|
| Max. load:         | 2 kN                                                                   |
| Max. specimen Ø:   | 6 mm                                                                   |
| Coupling:          | Af159 or Af20.<br>Further couplings on request.                        |
| Material:          | Aluminium, steel                                                       |
| Temperature range: | 0 +70°C<br>Further temperature ranges on request                       |
| Scope of supply:   | 1 fixture consisting of the bottom holder and quick-action chuck drill |