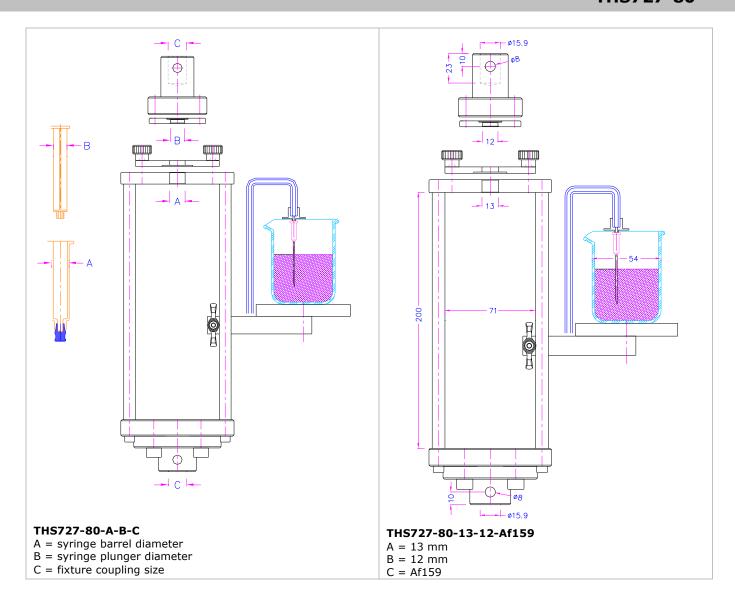

## FIXTURE TO DETERMINE FORCES TO OPERATE PISTON

of sterile hypodermic syringes for single manual use according to DIN EN ISO7886-1 Fig.E1

- consists of holder and inserts suitable for testing syringes of different diameters
- incl. height adjustable cup table

| Item no.:           | THS727-80                                        |
|---------------------|--------------------------------------------------|
| Max. load:          | 50 N                                             |
| Coupling:           | Af159 or Af20. Further couplings on request.     |
| Holder and inserts: | Stainless steel                                  |
| Cup table:          | Aluminium, anodized                              |
| Temperature range:  | 0 +70°C<br>Further temperature ranges on request |
| Weight:             | 2.7 kg per holder incl. insert and cup table     |
| Scope of supply:    | 1 fixture                                        |

## THS727-80 holder with inserts for testing syringes of 3 ml, 10 ml and 20 ml: