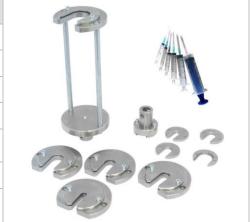

## FIXTURE TO DETERMINE FORCES TO OPERATE PISTON

of sterile hypodermic syringes for single manual use according to DIN EN ISO7886-1 Fig.E1

- consists of holder and inserts suitable for testing syringes of different diameters
- incl. height adjustable cup table

| Item no.:           | THS727-80                                        |
|---------------------|--------------------------------------------------|
| Max. load:          | 50 N                                             |
| Coupling:           | Af159 or Af20. Further couplings on request.     |
| Holder and inserts: | Stainless steel                                  |
| Cup table:          | Aluminium, anodized                              |
| Temperature range:  | 0 +70°C<br>Further temperature ranges on request |
| Weight:             | 2.7 kg per holder incl. insert and cup table     |
| Scope of supply:    | 1 fixture                                        |