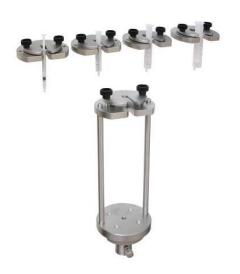

## **Example**

## THS727-80 holder with inserts for testing syringes of 3 ml, 10 ml and 20 ml: