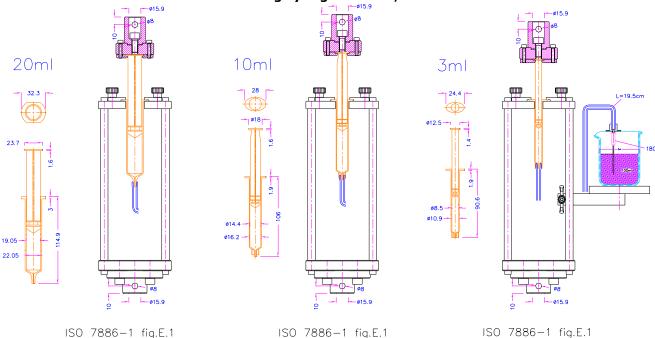

ht adjustable cup table

| Item no.:           | THS727-80                                        |
|---------------------|--------------------------------------------------|
| Max. load:          | 50 N                                             |
| Coupling:           | Af159 or Af20. Further couplings on request.     |
| Holder and inserts: | Stainless steel                                  |
| Cup table:          | Aluminium, anodized                              |
| Temperature range:  | 0 +70°C<br>Further temperature ranges on request |
| Weight:             | 2.7 kg per holder incl. insert and cup table     |
| Scope of supply:    | 1 fixture                                        |



## **Example**

## THS727-80 holder with inserts for testing syringes of 3 ml, 10 ml and 20 ml:









## **Example for special version:**