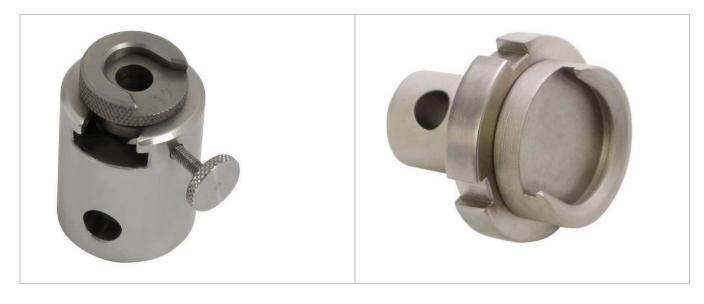

**

to measure pull strength necessary to separate a bullet (projectile) from the cartridge case

| Item no.:          | THS9-A-B-C                                                                  |
|--------------------|-----------------------------------------------------------------------------|
| Dimensions:        | According to customer specifications                                        |
| Material:          | Steel                                                                       |
| Temperature range: | 0 +70°C<br>Further temperature ranges on request                            |
| Scope of delivery: | 1 fixture Upper grip is required for test (not included in scope of supply) |





## **Example for upper grip:**



TH11 Data sheet.pdf

## **Examples for modifications:**



25.02.22OI