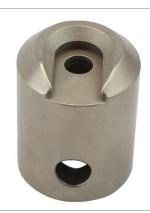

## **BULLET TEST HOLDER**

to measure pull strength necessary to separate a bullet (projectile) from the cartridge case

| Item no.:          | THS9-A-B-C                                                                  |
|--------------------|-----------------------------------------------------------------------------|
| Dimensions:        | According to customer specifications                                        |
| Material:          | Steel                                                                       |
| Temperature range: | 0 +70°C<br>Further temperature ranges on request                            |
| Scope of delivery: | 1 fixture Upper grip is required for test (not included in scope of supply) |