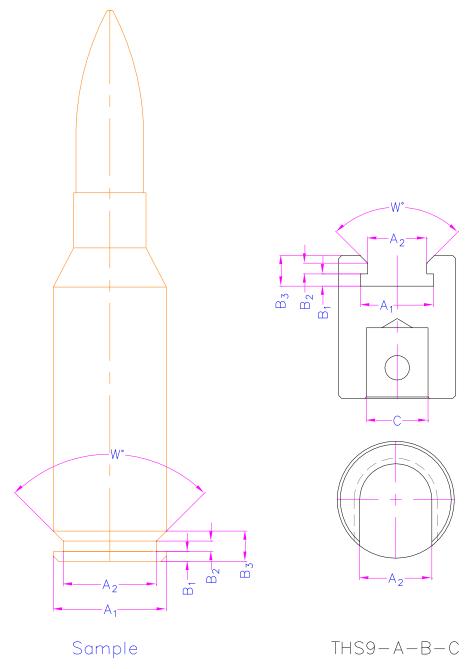

## **BULLET TEST HOLDER**

to measure pull strength necessary to separate a bullet (projectile) from the cartridge case

| Item no.:          | THS9-A-B-C                                                                  |
|--------------------|-----------------------------------------------------------------------------|
| Dimensions:        | According to customer specifications                                        |
| Material:          | Steel                                                                       |
| Temperature range: | 0 +70°C<br>Further temperature ranges on request                            |
| Scope of delivery: | 1 fixture Upper grip is required for test (not included in scope of supply) |