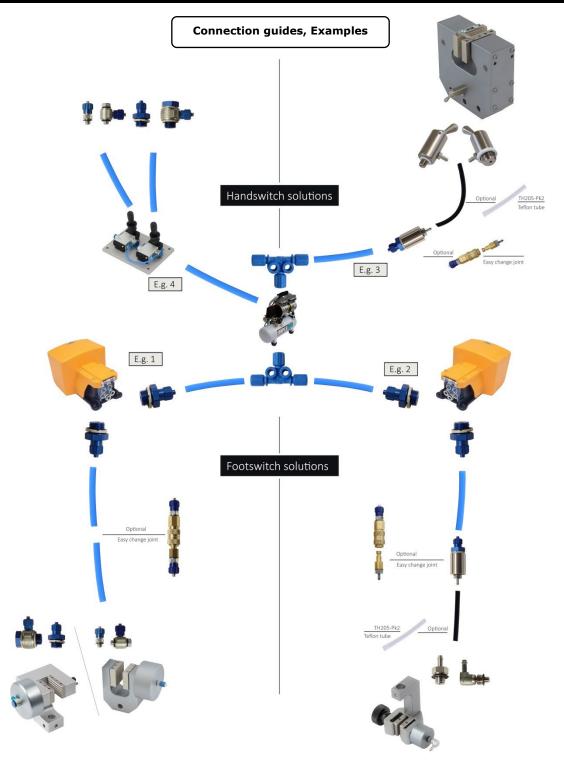

-----------------|--------------------|-----------|
| SAFETY - SWITCH | TH205-6-2H Safety system  Max. pressure – 10bar  Single closing with foot pedals 0.5bar  Hand switches increase pressure from 0.5 to 7 bar.  Handling any button drops pressure back to 0. 5 bar. | Electric box.      |           |
|                 |                                                                                                                                                                                                   | 2 x Manual buttons |           |
|                 |                                                                                                                                                                                                   | 2 x Foot pedals    | *         |



| Fittings                             |                |                  |                            |  |  |  |  |
|--------------------------------------|----------------|------------------|----------------------------|--|--|--|--|
| Name                                 | Tread          | Fitting          | Compatible tubes           |  |  |  |  |
| Straight male fittings               |                |                  |                            |  |  |  |  |
| CK-1/8-PK3                           | 1/8″           |                  | TH205-PK3                  |  |  |  |  |
| СК-М5-РКЗ                            | M5             | -                | TH205-PK3                  |  |  |  |  |
| CN-M5-PK2                            | M5             | 4-               | TH205-PK2 TH2